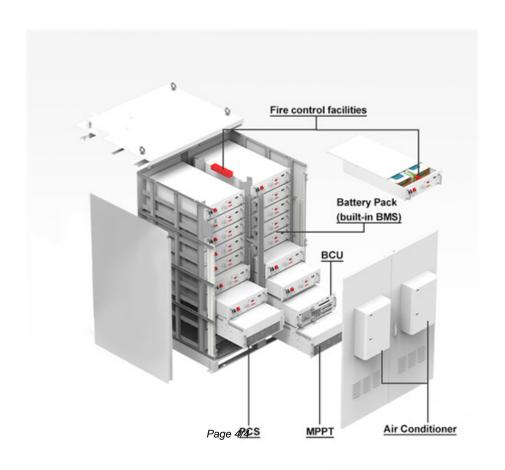

Overall framework of energy storage cabinet desi g n. An efficient energy storage cabinet design needs to integrate multiple core functional modules, including PCS module, ...

30kW,& ,,,?,, ...

Energy storage: 86-756-3663111 Power Supply: 86-756-3610158 gdwatt@vip.sina.cn Building 16, Tsinghua Science Park, 101 University Road, Tangjiawan Town, Xiangzhou District, Zhuhai City, Guangdong Province

HBOWA integrates units such as inverters, lithium battery packs, fire protection systems, and monitoring into an energy storage cabinet. Multiple Power & Kapasitas HBOWA energy storage cabinets have multiple powers and ...

Supports the access of photovoltaic, energy storage batteries, grid, and load, as well as DC bus bar, with economical and efficient energy conversion Flexible Layout The ...

HBOWA integrates units such as inverters, lithium battery packs, fire protection systems, and monitoring into an energy storage cabinet. Multiple Power & Kapasidad HBOWA energy ...