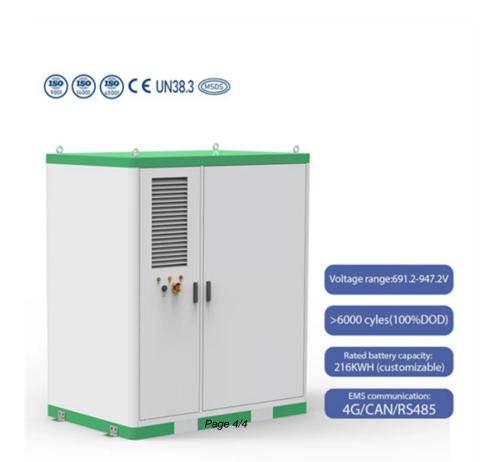

with the monitoring module, check ...

BoostLi Energy Storage Module ESM-48100U2 User Manual - Free download as PDF File (.pdf), Text File (.txt) or read online for free. ... reports the ESM running status and alarm information through a communications port that ...

Data sheet - ZXDC48 FB100B3 Lithium-ion Battery - Free download as PDF File (.pdf), Text File (.txt) or read online for free. The ZXDC48 FB100B3 SmartLi battery is a 100Ah lithium-ion battery that can be used in parallel with ...

Narada BMS Modbus V1.6 - Free download as PDF File (.pdf), Text File (.txt) or read online for free. This document describes the communication configuration and data formats for the Narada BMS Modbus ...

Web: https://www.eastcoastpower.co.za

# Boostli energy storage module communication protocol